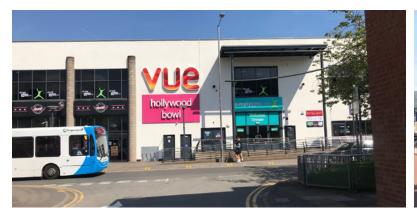

#### Description

The unit is located in the dominant leisure facility in Cwmbran.

Cwmbran Leisure is anchored by Hollywood Bowl Vue Cinema, alongside an array of national and local F&B offerings. the adjacent Cwmbran Centre provides 3,000 free car parking spaces.

#### Location

Cwmbran is located around 7 miles north of Newport and 16 miles northeast of Cardiff Junctions 26 and 25a of the M4 motorway are within 4 miles. Cwmbran Leisure lies between the town's main bus and railway station next to Cwmbran Shopping Centre. A pedestrianised bridge links both Morrisons and the railway station direct to the scheme.