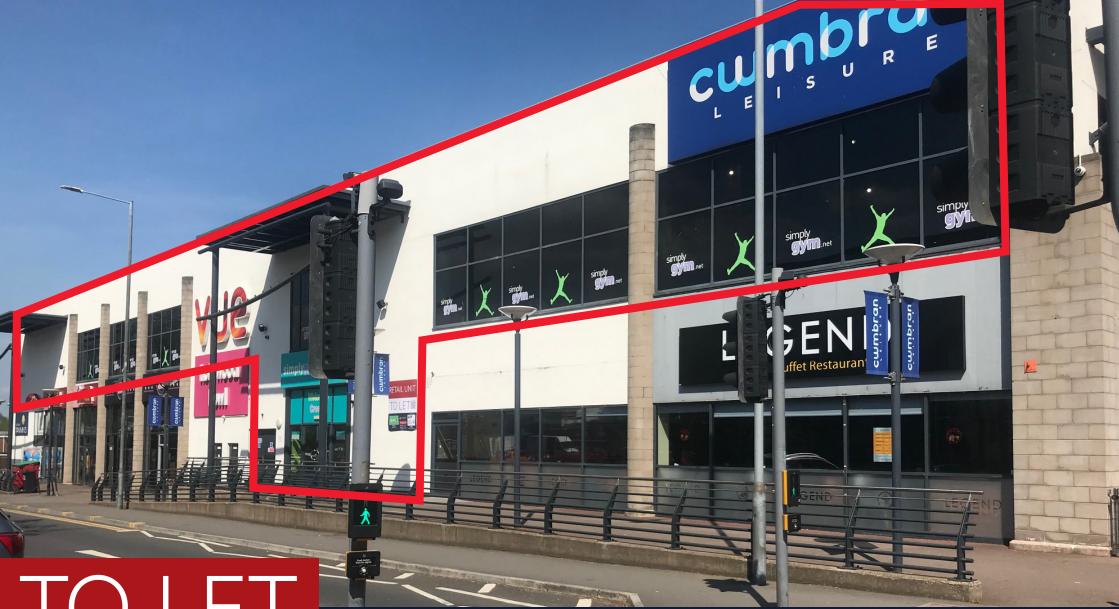

Retail/leisure unit

9,450 sq.ft (878 sq.m)

6 and 7 Cwmbran Leisure, Cwmbran, NP44 1QS

- First floor and ground floor entrance (with lift) retail/leisure unit
- Cwmbran Leisure is the dominant leisure facility in the Gwent Valley
- 3,500 free car parking spaces

#### Description

The unit is located in the dominant leisure facility in Cwmbran.

Cwmbran Leisure is anchored by Hollywood Bowl Vue Cinema, alongside an array of national and local F&B offerings. the adjacent Cwmbran Centre provides 3,000 free car parking spaces.