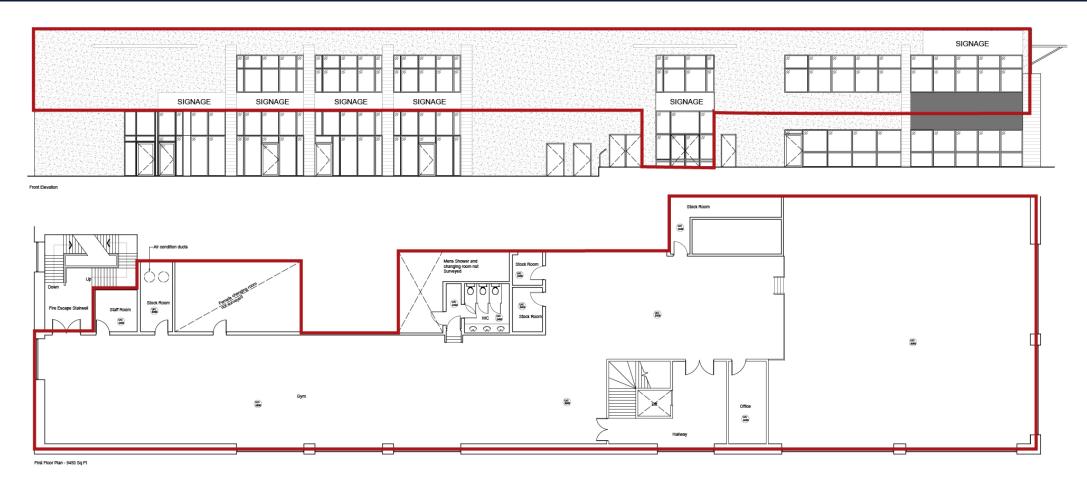

Retail/leisure unit

9,450 sq.ft (878 sq.m)

6 and 7 Cwmbran Leisure, Cwmbran, NP44 1QS

- First floor and ground floor entrance (with lift) retail/leisure unit
- Cwmbran Leisure is the dominant leisure facility in the Gwent Valley
- 3,500 free car parking spaces

# 6 and 7 Cwmbran Leisure, Cwmbran, NP44 1QS

| Areas (approx. GIA) | Sq.ft | Sq.m |
|---------------------|-------|------|
| First Floor         | 9,450 | 878  |
| TOTAL               | 9,450 | 878  |