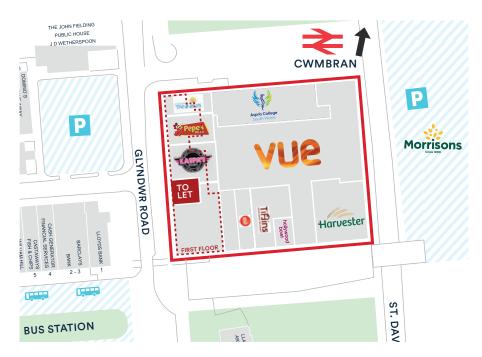

Retail/leisure unit

9,450 sq.ft (878 sq.m)

6 and 7 Cwmbran Leisure, Cwmbran, NP44 1QS

- First floor and ground floor entrance (with lift) retail/leisure unit
- Cwmbran Leisure is the dominant leisure facility in the Gwent Valley
- 3,500 free car parking spaces

#### Description

The unit is located in the dominant leisure facility in Cwmbran.

Cwmbran Leisure is anchored by Hollywood Bowl Vue Cinema, alongside an array of national and local F&B offerings. the adjacent Cwmbran Centre provides 3,000 free car parking spaces.

#### Location

Cwmbran is located around 7 miles north of Newport and 16 miles northeast of Cardiff Junctions 26 and 25a of the M4 motorway are within 4 miles. Cwmbran Leisure lies between the town's main bus and railway station next to Cwmbran Shopping Centre. A pedestrianised bridge links both Morrisons and the railway station direct to the scheme.